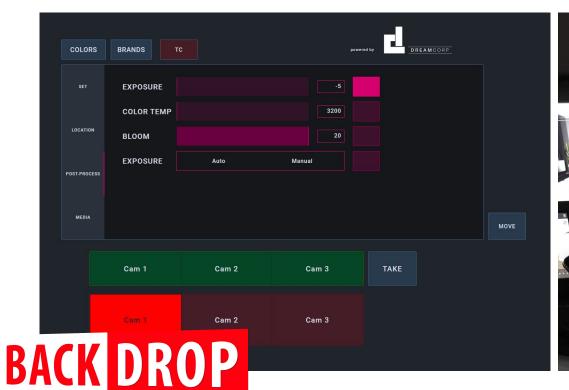

# Virtual production using Led walls

- Easy-to-setup
- No need to learn Unreal
- Free virtual sets
- Powerful machine

# Virtual production using Led walls

#BACKDROP