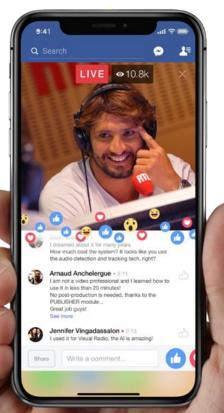

# Bring your audience and guests into the studio

- o Distant guests & calls
- Remote production
- No app required
- Full picture control