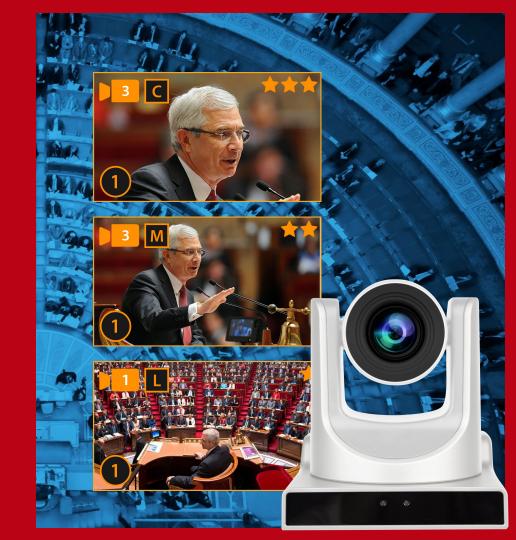

# AI DRIVEN SYSTEMS

multiCAM systems use the power of Artificial Intelligence to automate video production.

It is as though we took the brain of a director to create dynamic and professional video with no human intervention.

This applies to conferencing, radio and education solutions.