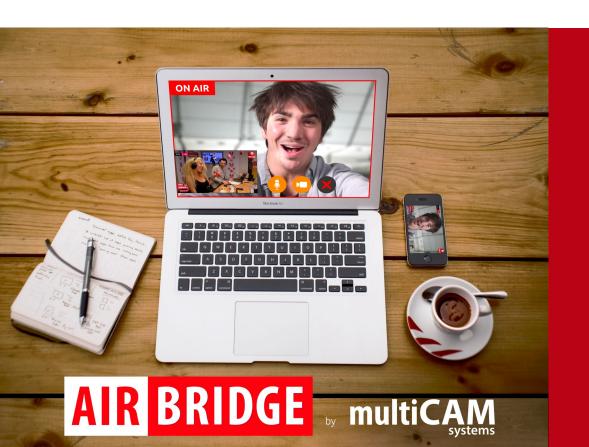

# **FUTURE OF BROADCAST**

No matter where people are. Your guests can stay at home and join the show. #AIRBRIDGE

Ne matter where your studio is. We can teleport the set anywhere using virtual environments.