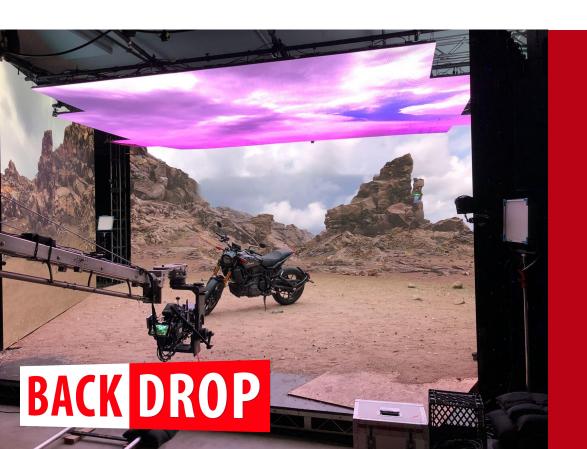

# Virtual production using Led walls

- Easy-to-setup
- No need to learn Unreal
- Free virtual sets
- Powerful machine

# Virtual production using Led walls

#BACKDROP