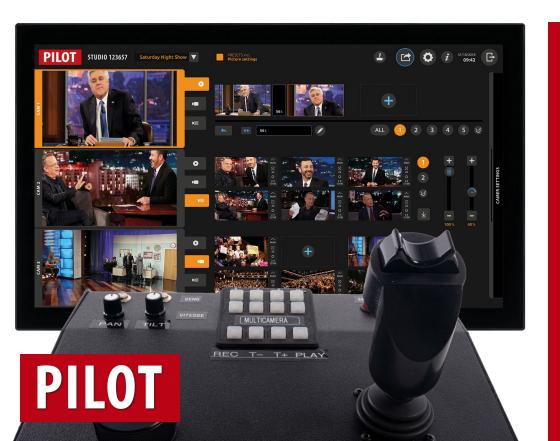

# AI DRIVEN SYSTEMS

multiCAM systems use the power of Artificial Intelligence to automate video production.

It is as though we took the brain of a director to create dynamic and professional video with no human intervention.

# Bring your audience and guests into the studio

- o Distant guests & calls
- Remote production
- No app required
- Full picture control