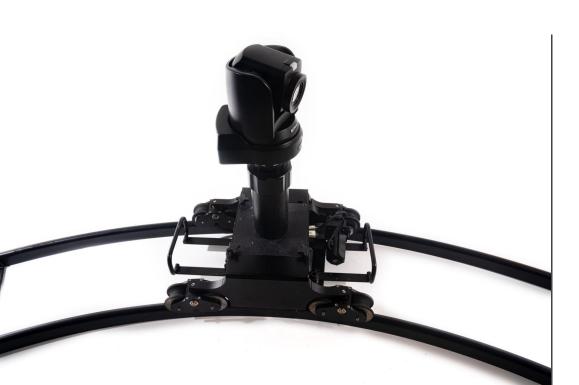

# **Robotic systems**

- Designed and manufactured in France
- o IP communication
- Auto-tracking (FreeD)
- Combination of devices for custom solutions

#### Elevate your productions to the next level

- Custom length and curves for rails
- 3x ways of remote controlling
- IP based
- Auto-tracking (FreeD)

### Push the limits of creativity

- Custom length and curves for rails
- 3x ways of remote controlling
- IP based
- Auto-tracking (FreeD)