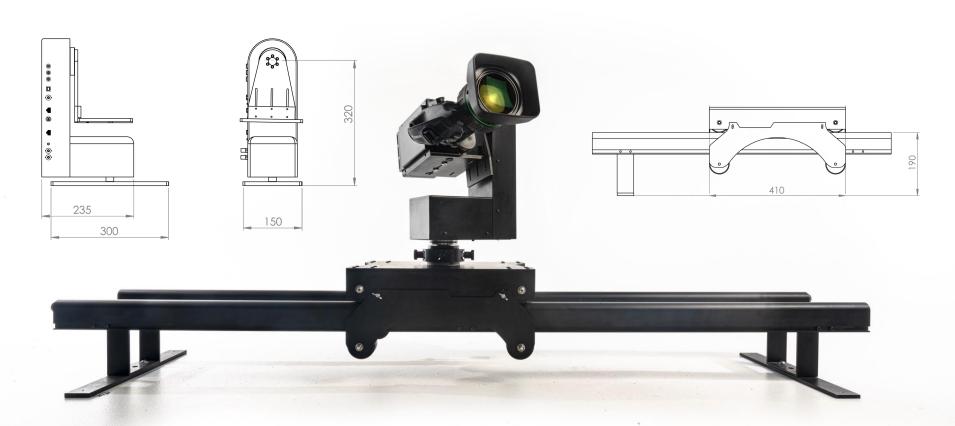

# **Robotic systems**

- Designed and manufactured in France
- o IP communication
- Auto-tracking (FreeD)
- Combination of devices for custom solutions

#### Elevate your productions to the next level

- Custom length and curves for rails
- 3x ways of remote controlling
- IP based
- Auto-tracking (FreeD)

### Push the limits of creativity

- Custom length and curves for rails
- 3x ways of remote controlling
- IP based
- Auto-tracking (FreeD)