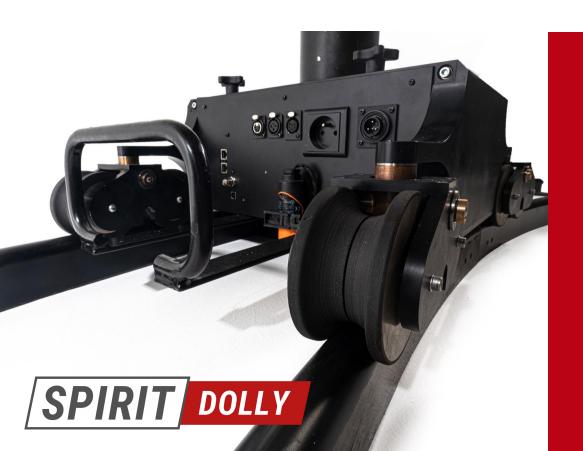

# **Robotic systems**

- Designed and manufactured in France
- o IP communication
- Auto-tracking (FreeD)
- Combination of devices for custom solutions

#### Elevate your productions to the next level

- Custom length and curves for rails
- 3x ways of remote controlling
- IP based
- Auto-tracking (FreeD)

### Push the limits of creativity

- Custom length and curves for rails
- 3x ways of remote controlling
- IP based
- Auto-tracking (FreeD)